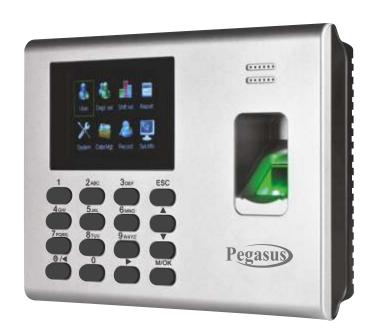

# Pegasus IFC-B40

Time Attendance Terminal

### Overview :

Pegasus IFC-B40 is a 2.8 inch TFT screen Time Attendance & Simple Acccess Control Terminal. It has interface for third party electric lock and exit button. TCP/IP and USB Host make data management extremely easy. Most importantly, the built-in backup battery can eliminate the trouble of power-failure. with elegant appearance and reliable quality, you can get the best form it.

# Features:

- TCP/IP, USB-host
- Built-in battery
- Simple access control or external bell
- Multi languages
- SSR report in excel forms