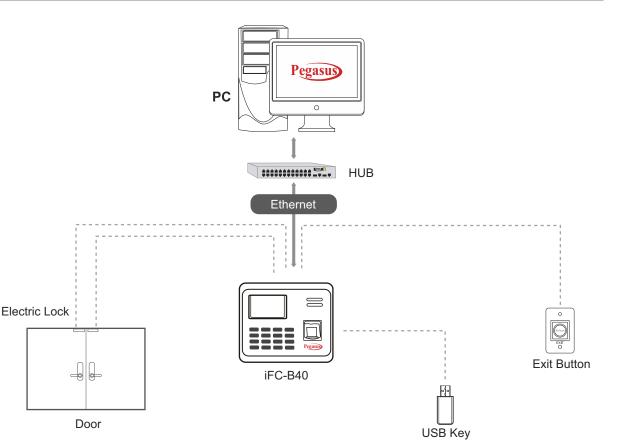

### Overview :

Pegasus IFC-B40 is a 2.8 inch TFT screen Time Attendance & Simple Acccess Control Terminal. It has interface for third party electric lock and exit button. TCP/IP and USB Host make data management extremely easy. Most importantly, the built-in backup battery can eliminate the trouble of power-failure. with elegant appearance and reliable quality, you can get the best form it.